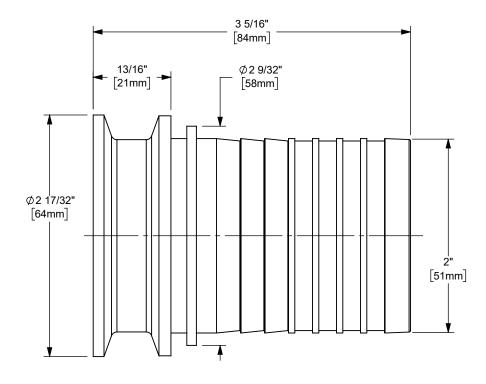

DIXON [

U.S.A.

THE RIGHT CONNECTION  $^{\mathsf{TM}}$ 

PART NUMBER:

2" HOSE SHANK WITH SANITARY END

MATERIAL:

ΠΤLE:

STAINLESS STEEL

DO NOT SCALE THIS DRAWING

TCR-T32-32