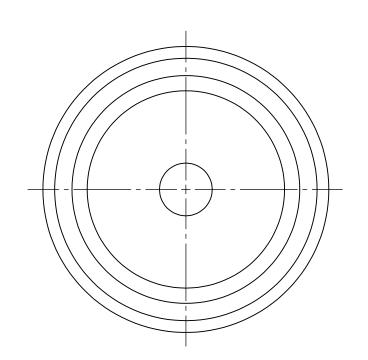

| <b>PROPRIETARY AND CONFIDENTIAL</b><br>This drawing is owned by Dixon Valve & Coupling Co. and shall be returned<br>upon demand. It is loaned on condition that it shall not be copied or<br>reproduced or submitted to others without the owners consent. In accepting<br>it subject to this condition the recipient further agrees that this drawing or any<br>design detail or concept disclosed herein shall not be used in any way<br>detrimental to or in competition with the owner. If the recipient does not agree<br>to the terms of this agreement they shall return this drawing immediately.<br>The information contained in this drawing is subject to change without notice. | DIXON CONNECTION <sup>™</sup>                      |
|---------------------------------------------------------------------------------------------------------------------------------------------------------------------------------------------------------------------------------------------------------------------------------------------------------------------------------------------------------------------------------------------------------------------------------------------------------------------------------------------------------------------------------------------------------------------------------------------------------------------------------------------------------------------------------------------|----------------------------------------------------|
|                                                                                                                                                                                                                                                                                                                                                                                                                                                                                                                                                                                                                                                                                             | TITLE:<br>1/2" x 1 1/2" TRUE ID SANITARY TRI-CLAMP |
|                                                                                                                                                                                                                                                                                                                                                                                                                                                                                                                                                                                                                                                                                             | MATERIAL: STAINLESS STEEL                          |
| DO NOT SCALE THIS DRAWING                                                                                                                                                                                                                                                                                                                                                                                                                                                                                                                                                                                                                                                                   | PART NUMBER:<br>TCR-T08-24                         |