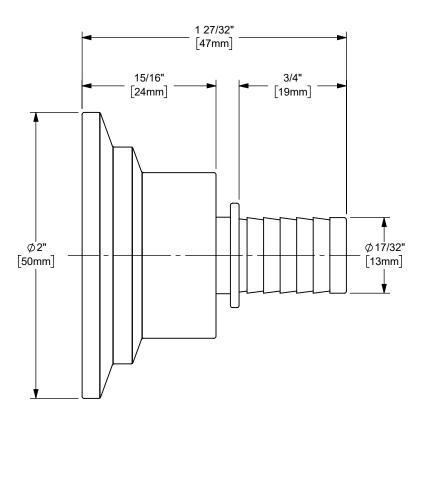

| <b>PROPRIETARY AND CONFIDENTIAL</b><br>This drawing is owned by Dixon Valve & Coupling Co. and shall be returned<br>upon demand. It is loaned on condition that it shall not be copied or<br>reproduced or submitted to others without the owners consent. In accepting<br>it subject to this condition the recipient further agrees that this drawing or any<br>design detail or concept disclosed herein shall not be used in any way<br>detrimental to or in competition with the owner. If the recipient does not agree<br>to the terms of this agreement they shall return this drawing immediately.<br>The information contained in this drawing is subject to change without notice. | DIXON CONNECTION <sup>™</sup>                      |
|---------------------------------------------------------------------------------------------------------------------------------------------------------------------------------------------------------------------------------------------------------------------------------------------------------------------------------------------------------------------------------------------------------------------------------------------------------------------------------------------------------------------------------------------------------------------------------------------------------------------------------------------------------------------------------------------|----------------------------------------------------|
|                                                                                                                                                                                                                                                                                                                                                                                                                                                                                                                                                                                                                                                                                             | TITLE:<br>1/2" x 1 1/2" TRUE ID SANITARY TRI-CLAMP |
|                                                                                                                                                                                                                                                                                                                                                                                                                                                                                                                                                                                                                                                                                             | MATERIAL: STAINLESS STEEL                          |
| DO NOT SCALE THIS DRAWING                                                                                                                                                                                                                                                                                                                                                                                                                                                                                                                                                                                                                                                                   | PART NUMBER:<br>TCR-T08-24                         |