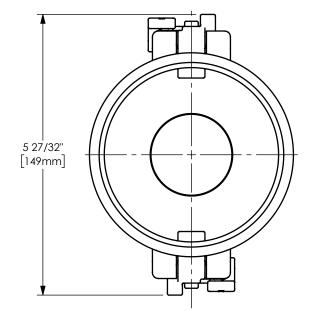

DIMENSION ACROSS OPEN CAM ARMS: 9 29/32"



The Right Connection™

dixonvalve.com

## PROPRIETARY AND CONFIDENTIAL

This drawing is owned by Dixon Valve & Coupling Co. and shall be returned upon demand. It is loaned on condition that it shall not be copied or reproduced or submitted to others without the owners consent. In accepting it subject to this condition the recipient further agrees that this drawing or any design detail or concept disclosed herein shall not be used in any way detrimental to or in competition with the owner. If the recipent does not agree to the terms of this agreement they shall return this drawing immediately. The information contained in this drawing is subject to change without notice.

## DO NOT SCALE THIS DRAWING

## DIXON [

U.S.A.

THE RIGHT CONNECTION ™