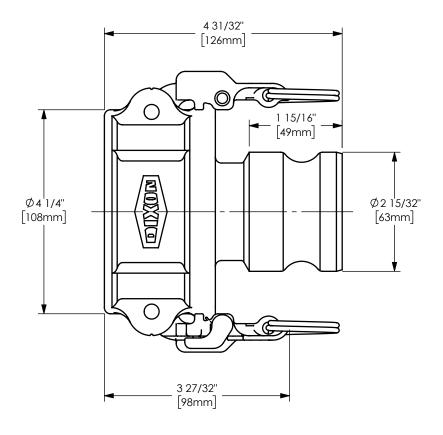

DIMENSION ACROSS OPEN CAM ARMS: 9 29/32"

The Right Connection™

dixonvalve.com

## DIXON [

U.S.A.

THE RIGHT CONNECTION ™

3" EZ BOSS-LOCK™ COUPLER x 2" ADAPTER CAM AND GROOVE FITTING

MATERIAL: STAINLESS STEEL

PART NUMBER:

ΠΤLE:

RDA3020EZ