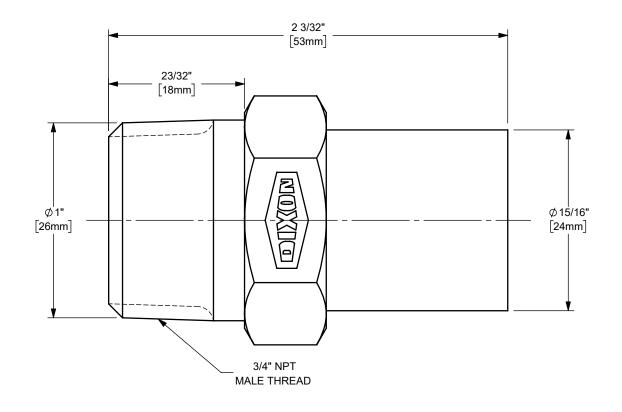

DISTANCE ACROSS FLATS: 21/32" [16mm].

The Right Connection™

dixonvalve.com

## DIXON [

U.S.A.

THE RIGHT CONNECTION ™

TITLE:

3/4" NOMINAL RIGID MALE PIPE FITTING

MATERIAL:

STAINLESS STEEL

PART NUMBER:

**MPC-12-12**