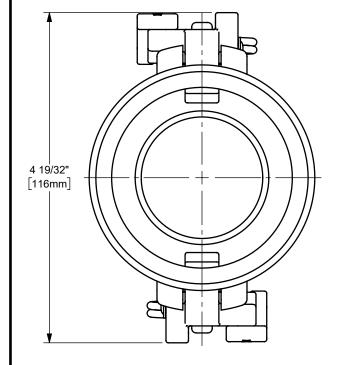

DISTANCE ACROSS OPEN CAM ARMS: 8 5/32"



The Right Connection™

dixonvalve.com

## PROPRIETARY AND CONFIDENTIAL

This drawing is owned by Dixon Valve & Coupling Co. and shall be returned upon demand. It is loaned on condition that it shall not be copied or reproduced or submitted to others without the owners consent. In accepting it subject to this condition the recipient further agrees that this drawing or any design detail or concept disclosed herein shall not be used in any way detrimental to or in competition with the owner. If the recipient does not agree to the terms of this agreement they shall return this drawing immediately. The information contained in this drawing is subject to change without notice.

## DO NOT SCALE THIS DRAWING

## DIXON

U.S.A.

THE RIGHT CONNECTION ™
2"