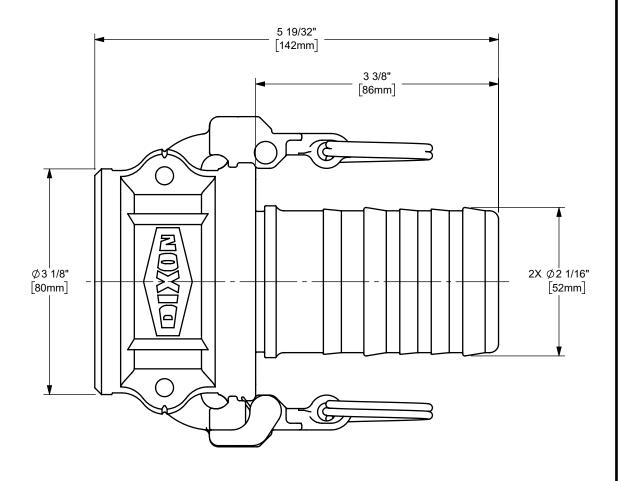

## DIXON

U.S.A.

THE RIGHT CONNECTION ™
2" FZ BOSS-LOCK™ COUPLE

2" EZ BOSS-LOCK™ COUPLER x CRIMP SHANK CAM AND GROOVE FITTING

MATERIAL: HASTELLOY® C

PART NUMBER:

HAC200EZ