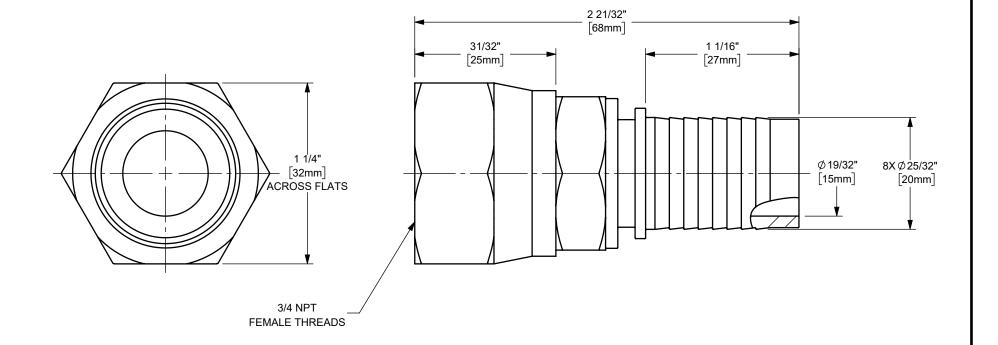

DIXON [ U.S.A.

THE RIGHT CONNECTION ™

TITLE:

PART NUMBER:

3/4" FJIC SMOOTH BORE HOSE FITTING HOSE FITTING

MATERIAL:

STAINLESS STEEL

DO NOT SCALE THIS DRAWING