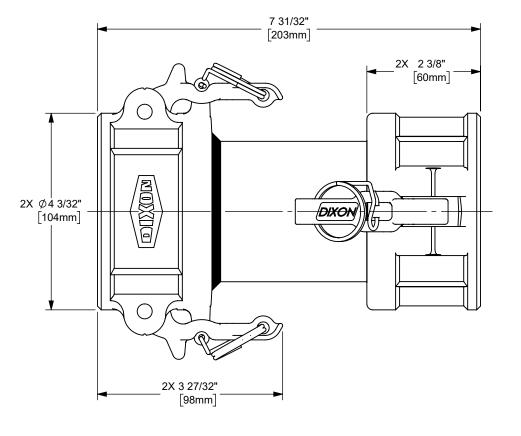

## NOTES:

1) UNLESS REQUESTED, WELDS ARE NOT FULL PENETRATION WELDS. WELDS WILL BE SUFFICIENT TO ACHIEVE PRESSURE RATING OF ASSEMBLY.

DISTANCE ACROSS OPEN CAM ARMS: 9 29/32"

| DDXON<br>The Right Connection™ | it subject to this condition the recipient further agrees that this drawing or any<br>design detail or concept disclosed herein shall not be used in any way<br>detrimental to or in competition with the owner. If the recipient does not agree | DIXON U.S.A.<br>THE RIGHT CONNECTION ™<br>TITLE: 3" BOSS-LOCK™ COUPLER x<br>COUPLER<br>CAM AND GROOVE FITTING<br>MATERIAL:<br>ALUMINUM |
|--------------------------------|--------------------------------------------------------------------------------------------------------------------------------------------------------------------------------------------------------------------------------------------------|----------------------------------------------------------------------------------------------------------------------------------------|
| dixonvalve.com                 | DO NOT SCALE THIS DRAWING                                                                                                                                                                                                                        | ADD300                                                                                                                                 |