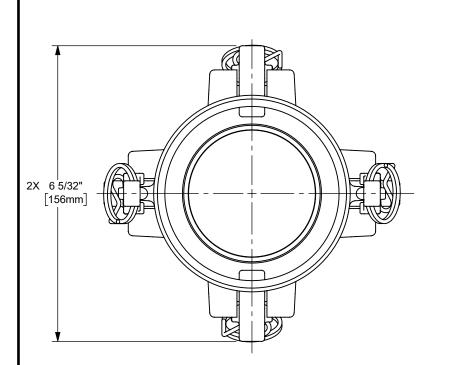

## NOTES:

1) UNLESS REQUESTED, WELDS ARE NOT FULL PENETRATION WELDS. WELDS WILL BE SUFFICIENT TO ACHIEVE PRESSURE RATING OF ASSEMBLY.

DISTANCE ACROSS OPEN CAM ARMS: 9 29/32"

| DDXON<br>The Right Connection™ | it subject to this condition the recipient further agrees that this drawing or any<br>design detail or concept disclosed herein shall not be used in any way<br>detrimental to or in competition with the owner. If the recipient does not agree | DIXON U.S.A.<br>THE RIGHT CONNECTION ™<br>TITLE: 3" BOSS-LOCK™ COUPLER x<br>COUPLER<br>CAM AND GROOVE FITTING<br>MATERIAL:<br>ALUMINUM |
|--------------------------------|--------------------------------------------------------------------------------------------------------------------------------------------------------------------------------------------------------------------------------------------------|----------------------------------------------------------------------------------------------------------------------------------------|
| dixonvalve.com                 | DO NOT SCALE THIS DRAWING                                                                                                                                                                                                                        | ADD300                                                                                                                                 |