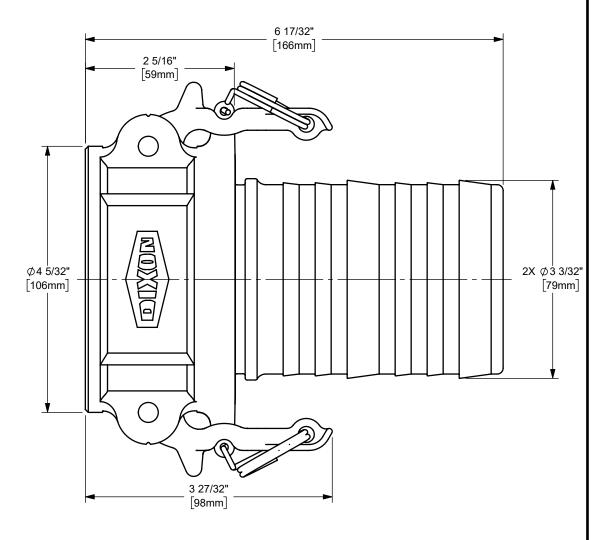

DIMENSION ACROSS OPEN CAM ARMS: 9 29/32"

The Right Connection™

dixonvalve.com

## DIXON [

THE RIGHT CONNECTION  $^{\mathsf{TM}}$ 

U.S.A.

3" BOSS-LOCK™ COUPLER X CRIMP SHANK CAM AND GROOVE FITTING

MATERIAL: ALUMINUM

PART NUMBER:

AC300