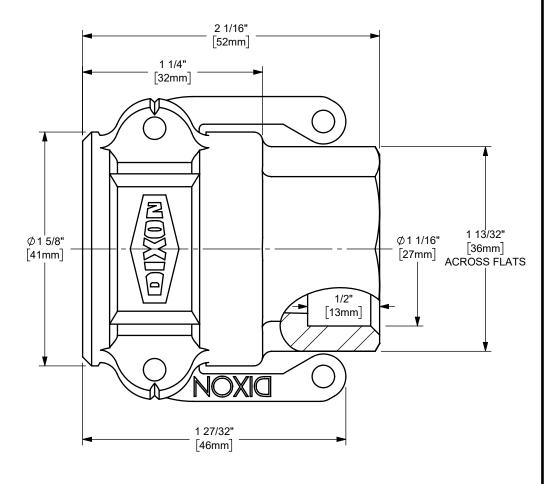

## DIXON U.S.A.

THE RIGHT CONNECTION ™

3/4" DIXON™ COUPLER x SOCKET TO PIPE

CAM AND GROOVE FITTING

STAINLESS STEEL

PART NUMBER:

75DWSPSS