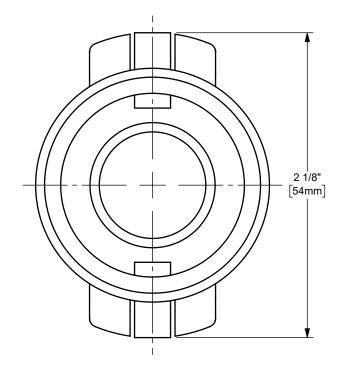

DISTANCE ACROSS OPEN CAM ARMS: 4 11/32"

TITLE:

PART NUMBER:

The Right Connection™

dixonvalve.com