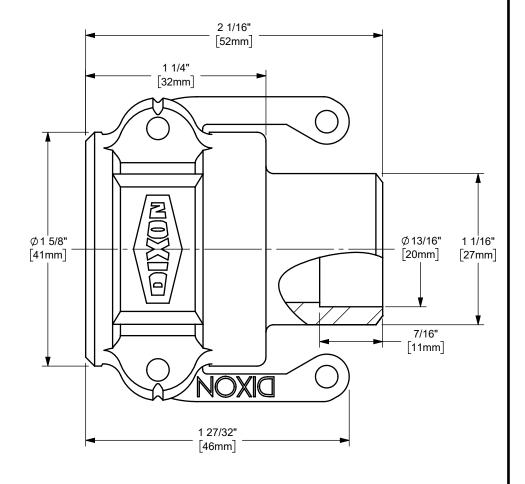

## DIXON U.S.A.

THE RIGHT CONNECTION  $^{\mathsf{TM}}$ 

3/4" DIXON™ COUPLER x BUTT TO PIPE / SOCKET TO TUBE

CAM AND GROOVE FITTING

MATERIAL:

STAINLESS STEEL

**75DWBPSTSS**