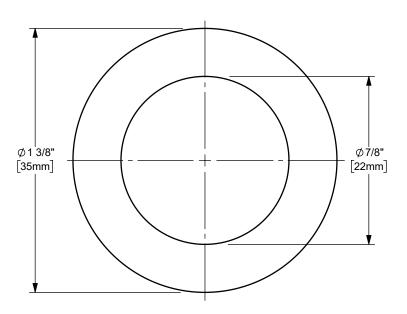

DIXON [

U.S.A.

THE RIGHT CONNECTION ™

3/4" DIXON™ FKM GASKET CAM AND GROOVE FITTING

MATERIAL:

PART NUMBER:

TITLE:

**VITON®** 

DO NOT SCALE THIS DRAWING

75-G-VI