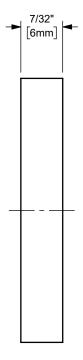

DIXON [

U.S.A.

THE RIGHT CONNECTION ™

3/4" DIXON™ FKM GASKET CAM AND GROOVE FITTING

MATERIAL:

PART NUMBER:

TITLE:

**VITON®** 

DO NOT SCALE THIS DRAWING

75-G-VI