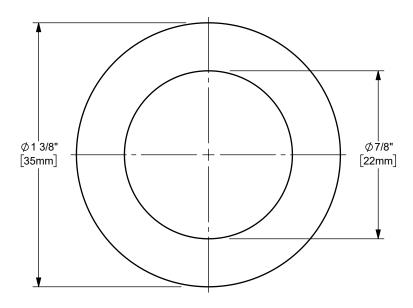

DIXON [

U.S.A.

THE RIGHT CONNECTION ™

3/4" CAM AND GROOVE GASKET CAM AND GROOVE FITTING

MATERIAL:

TITLE:

NBR

DO NOT SCALE THIS DRAWING

PART NUMBER:

75-G-BU