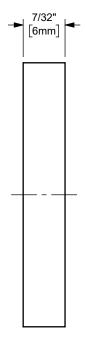

DIXON [

U.S.A.

THE RIGHT CONNECTION ™

3/4" CAM AND GROOVE GASKET CAM AND GROOVE FITTING

MATERIAL:

TITLE:

NBR

DO NOT SCALE THIS DRAWING

PART NUMBER:

75-G-BU