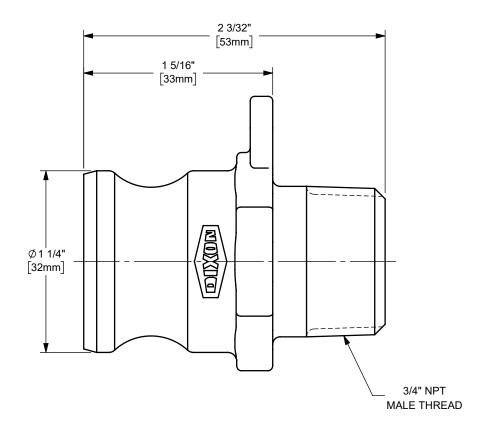

## DIXON [

U.S.A.

THE RIGHT CONNECTION  $^{\mathsf{TM}}$ 

3/4" DIXON™ / BOSS-LOCK™ ADAPTER x MALE NPT END CAM AND GROOVE FITTING

MATERIAL: STAINLESS STEEL

PART NUMBER:

75-F-SS