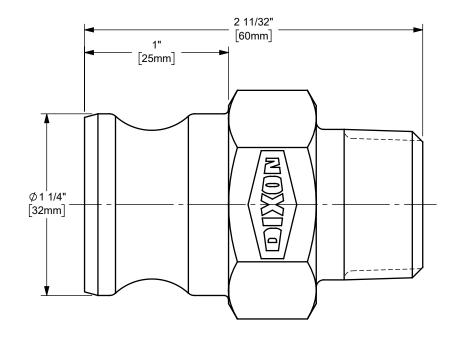

## DIXON [

U.S.A.

THE RIGHT CONNECTION  $^{\mathsf{TM}}$ 

3/4" DIXON™ / BOSS-LOCK™ ADAPTER x MALE NPT END CAM AND GROOVE FITTING

MATERIAL:

PLATED IRON

PART NUMBER:

TITLE:

75-F-PM