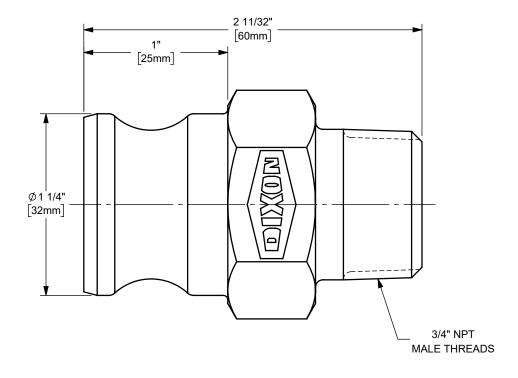

## DIXON [

U.S.A.

THE RIGHT CONNECTION  $^{\mathsf{TM}}$ 

3/4" DIXON™ / BOSS-LOCK™ ADAPTER x MALE NPT END CAM AND GROOVE FITTING

MATERIAL:

TITLE:

**BRASS** 

PART NUMBER:

75-F-BR