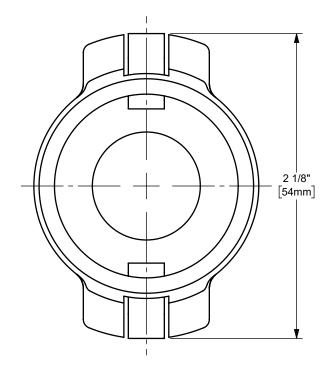

DISTANCE ACROSS OPEN CAM ARM: 4 1/32"



The Right Connection™

dixonvalve.com

## PROPRIETARY AND CONFIDENTIAL

This drawing is owned by Dixon Valve & Coupling Co. and shall be returned upon demand. It is loaned on condition that it shall not be copied or reproduced or submitted to others without the owners consent. In accepting it subject to this condition the recipient further agrees that this drawing or any design detail or concept disclosed herein shall not be used in any way detrimental to or in competition with the owner. If the recipient does not agree to the terms of this agreement they shall return this drawing immediately. The information contained in this drawing is subject to change without notice.

DO NOT SCALE THIS DRAWING

## DIXON [

THE RIGHT CONNECTION  $^{\mathsf{TM