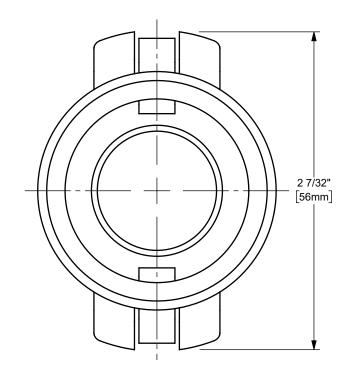

DISTANCE ACROSS OPEN CAM ARMS: 4 1/32"



The Right Connection™

dixonvalve.com

## PROPRIETARY AND CONFIDENTIAL

This drawing is owned by Dixon Valve & Coupling Co. and shall be returned upon demand. It is loaned on condition that it shall not be copied or reproduced or submitted to others without the owners consent. In accepting it subject to this condition the recipient further agrees that this drawing or any design detail or concept disclosed herein shall not be used in any way detrimental to or in competition with the owner. If the recipient does not agree to the terms of this agreement they shall return this drawing immediately. The information contained in this drawing is subject to change without notice.

DO NOT SCALE THIS DRAWING

## DIXON [ U.S.A.

THE RIGHT CONNECTION ™

3/4