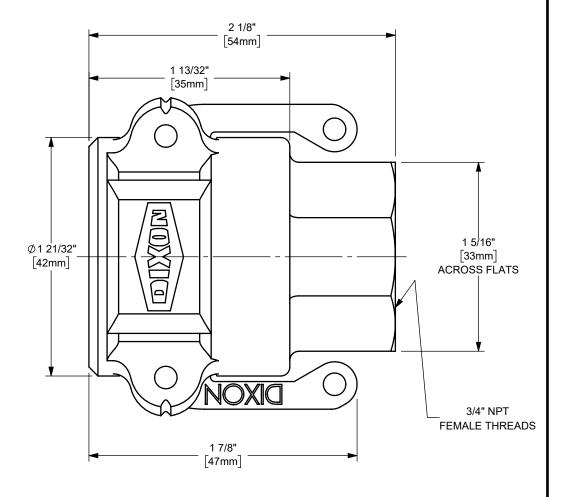

## DIXON [ U.S.A.

THE RIGHT CONNECTION ™

3/4" DIXON™ COUPLER x FEMALE NPT END CAM AND GROOVE FITTING

MATERIAL: STAINLESS STEEL

PART NUMBER:

75-D-SS