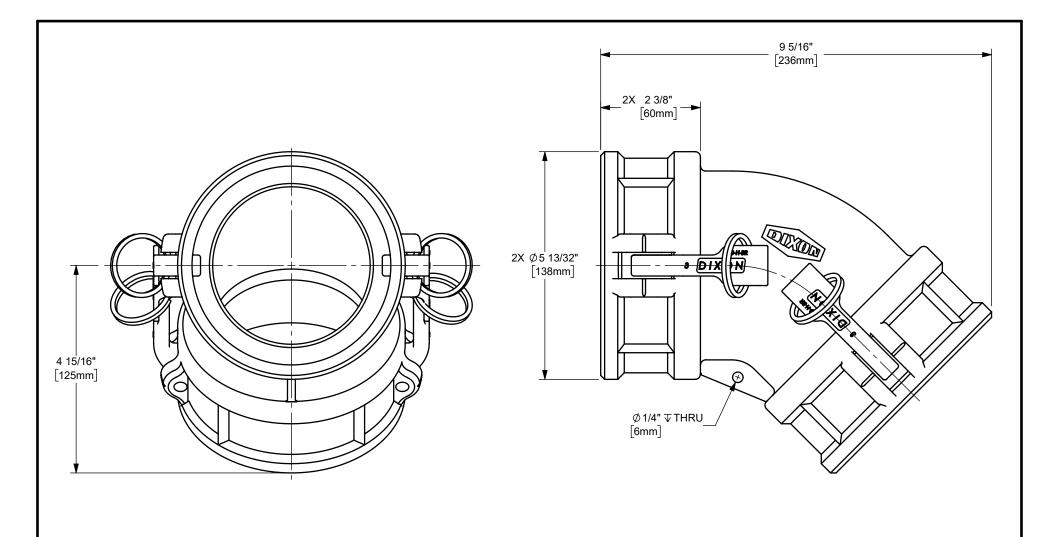

DIMENSION ACROSS OPEN CAM ARMS: 11 3/16"

The Right Connection™

dixonvalve.com

## DIXON [ U.S.A.

THE RIGHT CONNECTION ™

4" DIXON™ COUPLER x 45° COUPLER CAM AND GROOVE FITTING

MATERIAL:

ALUMINUM

PART NUMBER:

400DA-45AL