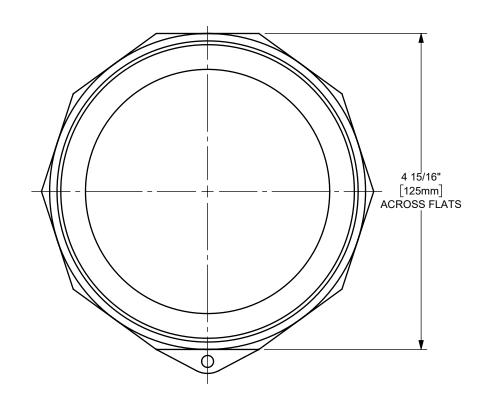

## DIXON

THE RIGHT CONNECTION  $^{\mathsf{TM}}$ 

4" DIXON™ / BOSS-LOCK™ ADAPTER X BUTT TO PIPE / SOCKET TO TUBE CAM AND GROOVE FITTING

MATERIAL:

ALUMINUM

PART NUMBER:

TITLE:

400AWBPSTAL