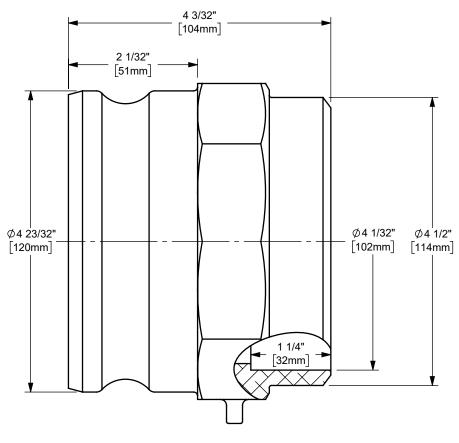

## DIXON

THE RIGHT CONNECTION  $^{\mathsf{TM}}$ 

4" DIXON™ / BOSS-LOCK™ ADAPTER X BUTT TO PIPE / SOCKET TO TUBE CAM AND GROOVE FITTING

MATERIAL:

ALUMINUM

PART NUMBER:

TITLE:

400AWBPSTAL