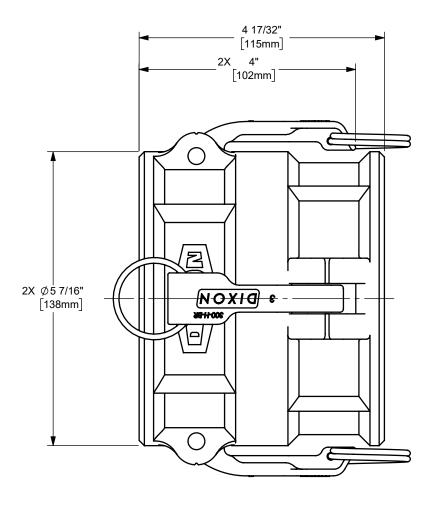

## DIXON [

THE RIGHT CONNECTION  $^{\mathsf{TM}}$ 

4" DIXON™ COUPLER x COUPLER CAM AND GROOVE FITTING

ALUMINUM

PART NUMBER:

MATERIAL:

400-DD-AL