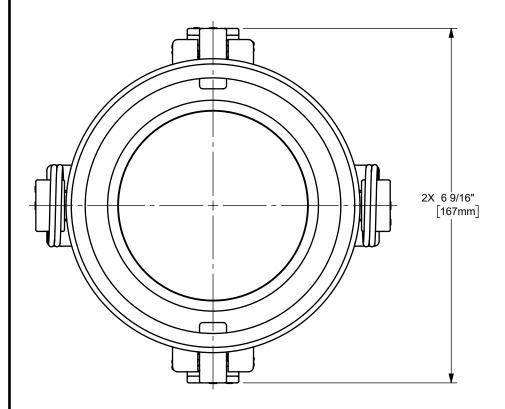

DISTANCE ACROSS OPEN CAM ARMS: 11 3/16"



The Right Connection™

dixonvalve.com

## PROPRIETARY AND CONFIDENTIAL

This drawing is owned by Dixon Valve & Coupling Co. and shall be returned upon demand. It is loaned on condition that it shall not be copied or reproduced or submitted to others without the owners consent. In accepting it subject to this condition the recipient further agrees that this drawing or any design detail or concept disclosed herein shall not be used in any way detrimental to or in competition with the owner. If the recipient does not agree to the terms of this agreement they shall return this drawing immediately. The information contained in this drawing is subject to change without notice.

DO NOT SCALE THIS DRAWING

## DIXON [



THE RIGHT CONNECTION  $^{\maths