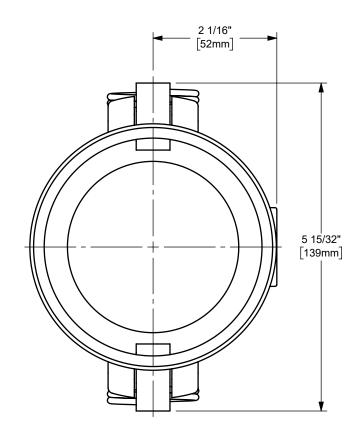

DISTANCE ACROSS OPEN CAM ARMS: 9 29/32"



The Right Connection™

dixonvalve.com

## PROPRIETARY AND CONFIDENTIAL

This drawing is owned by Dixon Valve & Coupling Co. and shall be returned upon demand. It is loaned on condition that it shall not be copied or reproduced or submitted to others without the owners consent. In accepting it subject to this condition the recipient further agrees that this drawing or any design detail or concept disclosed herein shall not be used in any way detrimental to or in competition with the owner. If the recipient does not agree to the terms of this agreement they shall return this drawing immediately. The information contained in this drawing is subject to change without notice.

## DO NOT SCALE THIS DRAWING

## DIXON U.S.A.

THE RIGHT CONNECTION  $^{