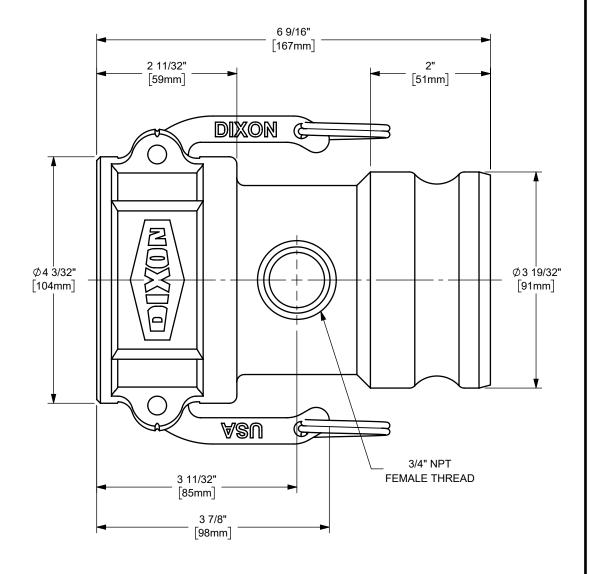

## DIXON U.S.A.

THE RIGHT CONNECTION  $^{\mathsf{TM}}$ 

3" DIXON™ COUPLER X ADAPTER W/ 3/4" FNPT PORT CAM AND GROOVE FITTING

MATERIAL:

STAINLESS STEEL

PART NUMBER:

**300DAT75SS**