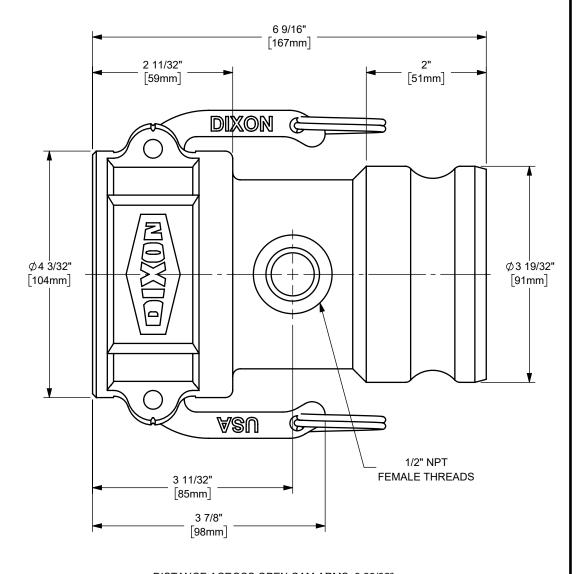

DISTANCE ACROSS OPEN CAM ARMS: 9 29/32"

TITLE:

The Right Connection™

dixonvalve.com

## DIXON U.S.A.

THE RIGHT CONNECTION ™

3" DIXON™ COUPLER x ADAPTER w/ 1/2" FNPT PORT CAM AND GROOVE FITTING

MATERIAL: CAM AND GROOVE FITTING

STAINLESS STEEL

PART NUMBER:

**300DAT50SS**