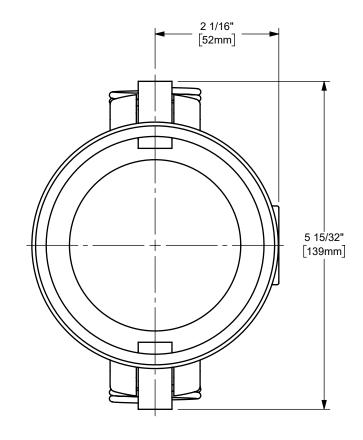

DISTANCE ACROSS OPEN CAM ARMS: 9 29/32"

TITLE:

The Right Connection™

dixonvalve.com