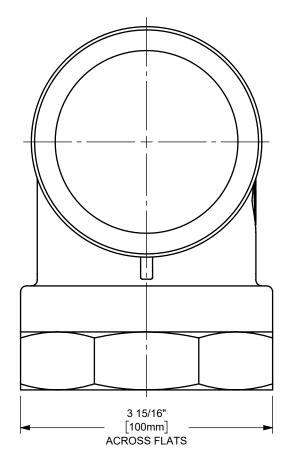

## DIXON [

U.S.A.

THE RIGHT CONNECTION  $^{\mathsf{TM}}$ 

3" DIXON™ / BOSS-LOCK™ ADAPTER x 90° FEMALE NPT END CAM AND GROOVE FITTING

MATERIAL: STAINLESS STEEL

PART NUMBER:

TITLE:

300A-90SS