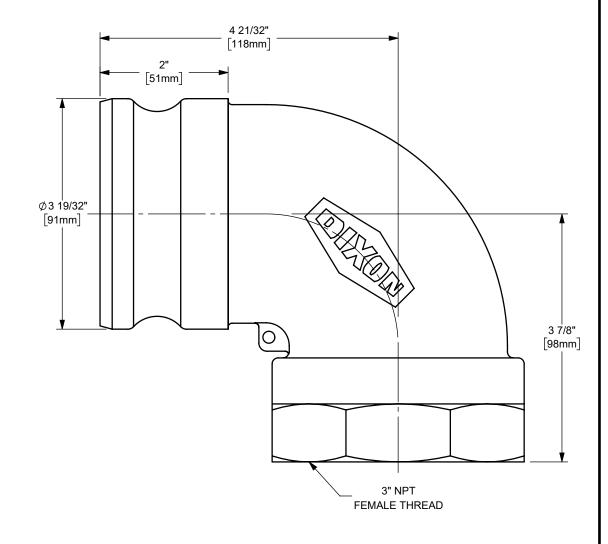

## DIXON [

U.S.A.

THE RIGHT CONNECTION  $^{\mathsf{TM}}$ 

3" DIXON™ / BOSS-LOCK™ ADAPTER x 90° FEMALE NPT END CAM AND GROOVE FITTING

MATERIAL: STAINLESS STEEL

PART NUMBER:

TITLE:

300A-90SS