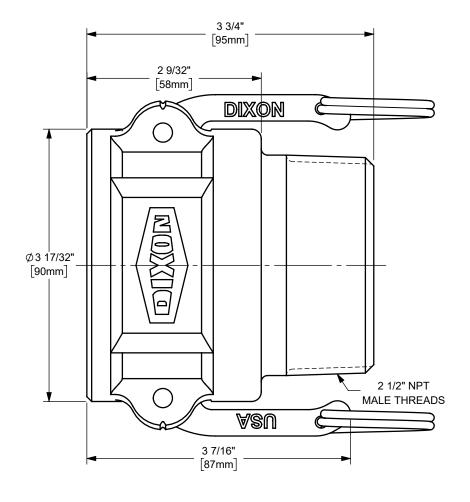

## DIXON [ U.S.A.

THE RIGHT CONNECTION ™

2 1/2" DIXON™ COUPLER x MALE NPT END CAM AND GROOVE FITTING

MATERIAL: STAINLESS STEEL

PART NUMBER:

250-B-SS