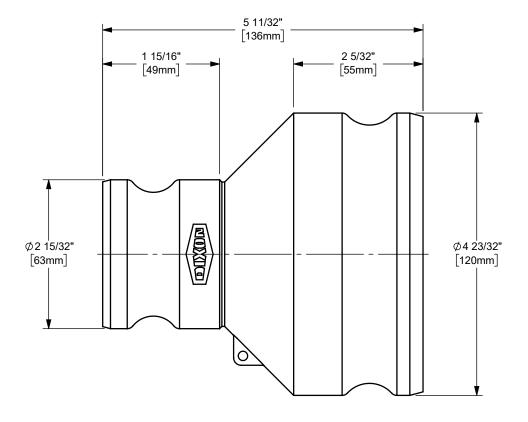

## DIXON [

U.S.A.

THE RIGHT CONNECTION  $^{\mathsf{TM}}$ 

2" DIXON™ / BOSS-LOCK™ ADAPTER x 4" ADAPTER CAM AND GROOVE FITTING

MATERIAL: ALUMINUM

PART NUMBER:

ΠΤLE:

2040-AA-AL