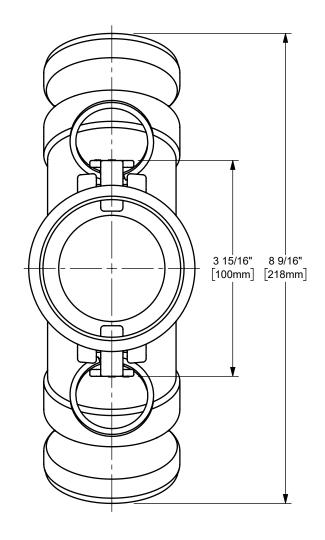

DISTANCE ACROSS OPEN CAM ARMS: 8 1/32"



The Right Connection™

dixonvalve.com

## PROPRIETARY AND CONFIDENTIAL

This drawing is owned by Dixon Valve & Coupling Co. and shall be returned upon demand. It is loaned on condition that it shall not be copied or reproduced or submitted to others without the owners consent. In accepting it subject to this condition the recipient further agrees that this drawing or any design detail or concept disclosed herein shall not be used in any way detrimental to or in competition with the owner. If the recipient does not agree to the terms of this agreement they shall return this drawing immediately. The information contained in this drawing is subject to change without notice.

## DO NOT SCALE THIS DRAWING

## DIXON U.S.A.

THE RIGHT CONNECTION  $^{\