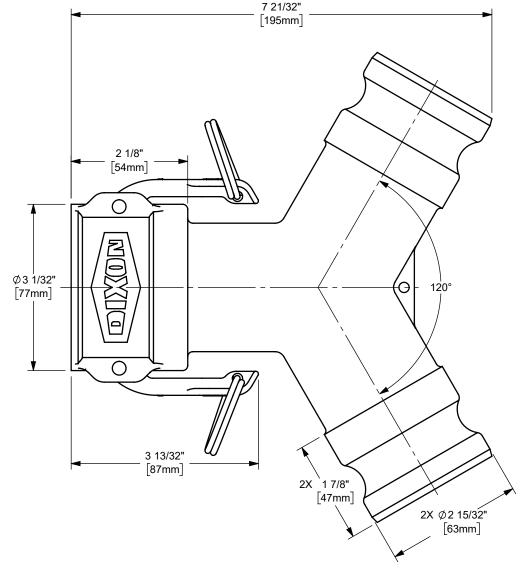

## DIXON U.S.A.

THE RIGHT CONNECTION  $^{\mathsf{TM}}$ 

2" DIXON™ COUPLER x ADAPTER x ADAPTER WYE CAM AND GROOVE FITTING

MATERIAL: ALUMINUM

PART NUMBER:

TITLE:

200YDAAAL