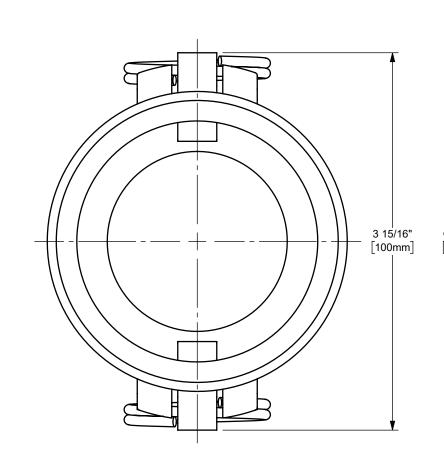

DISTANCE ACROSS OPEN CAM ARMS: 7 27/32"



The Right Connection™

dixonvalve.com

## PROPRIETARY AND CONFIDENTIAL

This drawing is owned by Dixon Valve & Coupling Co. and shall be returned upon demand. It is loaned on condition that it shall not be copied or reproduced or submitted to others without the owners consent. In accepting it reproducted to submitted to theirs without the wines consent. In accepting it subject to this condition the recipient further agrees that this drawing or any design detail or concept disclosed herein shall not be used in any way detrimental to or in competition with the owner. If the recipient does not agree to the terms of this agreement they shall return this drawing immediately. The information contained in this drawing is subject to change without not