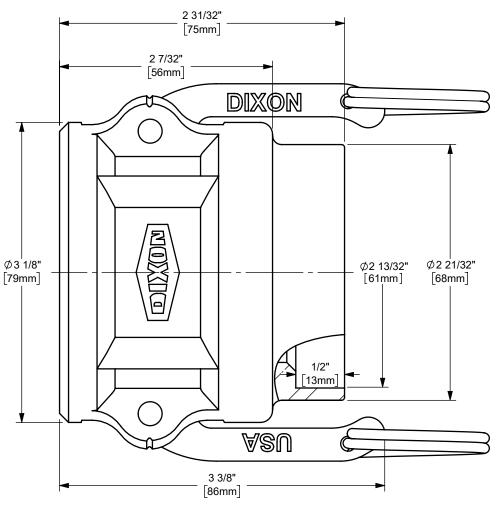

## DIXON [ U.S.A.

THE RIGHT CONNECTION  $^{\mathsf{TM}}$ 

2" DIXON™ COUPLER x SOCKET TO PIPE CAM AND GROOVE FITTING

MATERIAL:

STAINLESS STEEL

PART NUMBER:

200DWSPSS