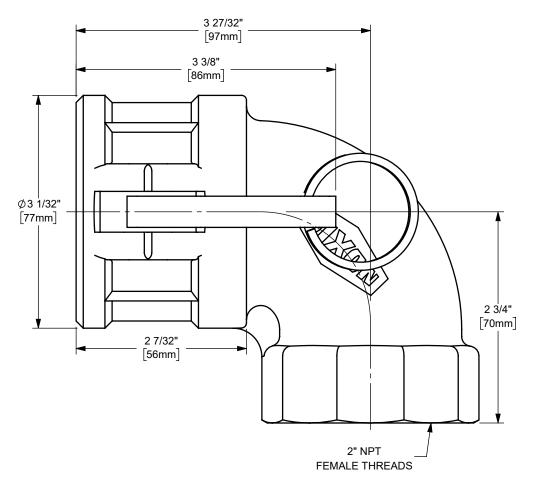

## DIXON

THE RIGHT CONNECTION  $^{\mathsf{TM}}$ 

2" DIXON™ COUPLER x 90° FEMALE NPT END CAM AND GROOVE FITTING

CAM AND GROOVE FITTIN

PART NUMBER:

200D-90BR

**BRASS**