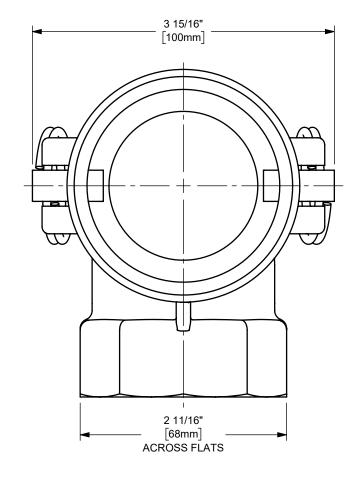

DISTANCE ACROSS OPEN CAM ARMS: 7 27/32"



The Right Connection™

dixonvalve.com

## PROPRIETARY AND CONFIDENTIAL

This drawing is owned by Dixon Valve & Coupling Co. and shall be returned upon demand. It is loaned on condition that it shall not be copied or reproduced or submitted to others without the owners consent. In accepting it subject to this condition the recipient further agrees that this drawing or any design detail or concept disclosed herein shall not be used in any way detrimental to or in competition with the owner. If the recipient does not agree to the terms of this agreement they shall return this drawing immediately. The information contained in this drawing is subject to change without notice.

## DO NOT SCALE THIS DRAWING

## DIXON



THE RIGHT CONNECTION  $^{\math