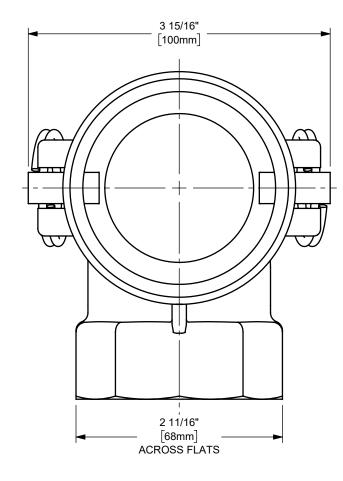

## DIXON [

THE RIGHT CONNECTION  $^{\mathsf{TM}}$ 

2" DIXON™ COUPLER X 90° FEMALE NPT END CAM AND GROOVE FITTING

CAM AND GROOVE FITTING
MATERIAL:

ALUMINUM

PART NUMBER:

200D-90AL