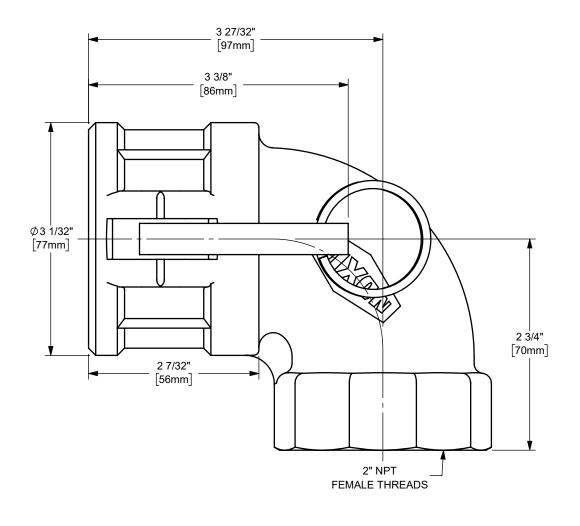

## DIXON [

THE RIGHT CONNECTION  $^{\mathsf{TM}}$ 

2" DIXON™ COUPLER X 90° FEMALE NPT END CAM AND GROOVE FITTING

CAM AND GROOVE FITTING
MATERIAL:

ALUMINUM

PART NUMBER:

200D-90AL