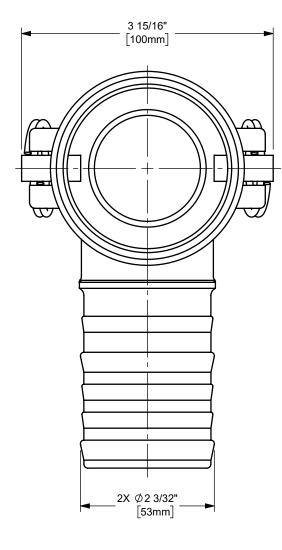

## U.S.A.

THE RIGHT CONNECTION ™

2" DIXON™ COUPLER x 90° HOSE SHANK CAM AND GROOVE FITTING

MATERIAL: ALUMINUM

PART NUMBER:

200C-90AL