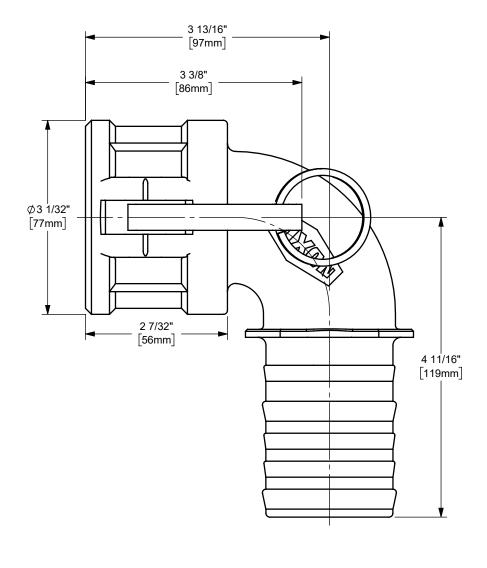

## U.S.A.

THE RIGHT CONNECTION ™

2" DIXON™ COUPLER x 90° HOSE SHANK CAM AND GROOVE FITTING

MATERIAL: ALUMINUM

PART NUMBER:

200C-90AL