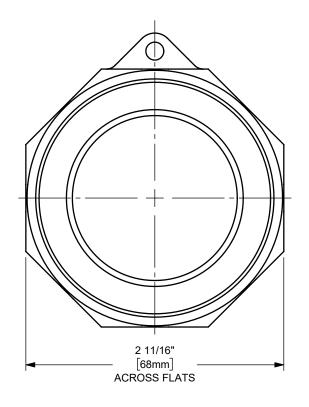

## DIXON

U.S.A.

THE RIGHT CONNECTION  $^{\mathsf{TM}}$ 

2" DIXON™ / BOSS-LOCK™ ADAPTER X BUTT TO PIPE / SOCKET TO TUBE CAM AND GROOVE FITTING

MATERIAL:

TITLE:

ALUMINUM

PART NUMBER:

200AWBPSTAL