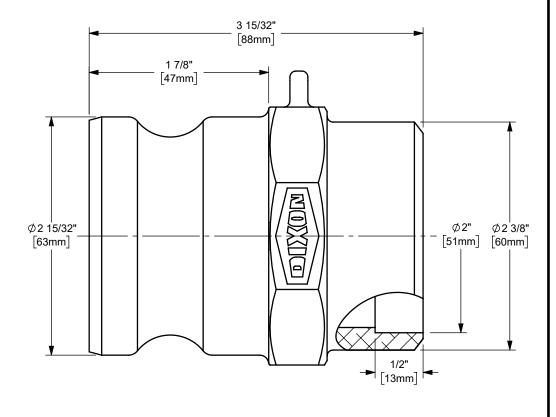

## DIXON

U.S.A.

THE RIGHT CONNECTION  $^{\mathsf{TM}}$ 

2" DIXON™ / BOSS-LOCK™ ADAPTER X BUTT TO PIPE / SOCKET TO TUBE CAM AND GROOVE FITTING

MATERIAL:

TITLE:

ALUMINUM

PART NUMBER:

200AWBPSTAL