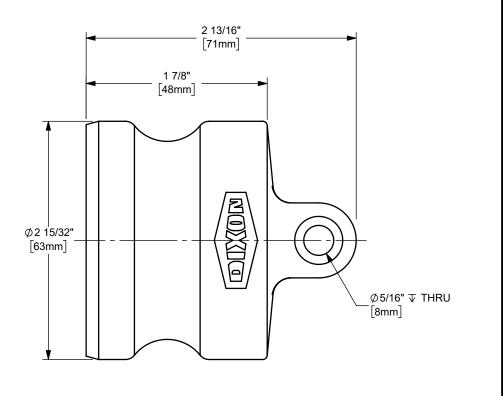

| subject to this condition the recipient further agrees that this drawing or any<br>design detail or concept disclosed herein shall not be used in any way<br>detrimental to or in competition with the owner. If the recipient does not agree<br>to the terms of this agreement they shall return this drawing immediately.<br>The information contained in this drawing is subject to change without notice. | 2" DIXON™ / BOSS-LOCK™ DUST PLUG<br>CAM AND GROOVE FITTING<br>MATERIAL:<br>ALUMINUM |
|---------------------------------------------------------------------------------------------------------------------------------------------------------------------------------------------------------------------------------------------------------------------------------------------------------------------------------------------------------------------------------------------------------------|-------------------------------------------------------------------------------------|
| PROPRIETARY AND CONFIDENTIAL<br>This drawing is owned by Dixon Valve & Coupling Co. and shall be returned<br>upon demand. It is loaned on condition that it shall not be copied or<br>reproduced or submitted to others without the owners consent. In accepting it                                                                                                                                           | DIXON ↓ U.S.A.<br>THE RIGHT CONNECTION ™                                            |