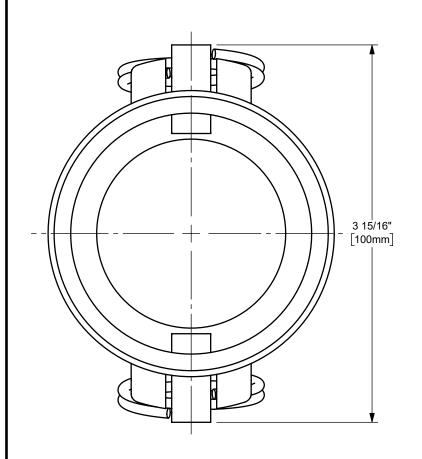

DISTANCE ACROSS OPEN CAM ARMS: 7 27/32"



The Right Connection™

dixonvalve.com

## PROPRIETARY AND CONFIDENTIAL

This drawing is owned by Dixon Valve & Coupling Co. and shall be returned upon demand. It is loaned on condition that it shall not be copied or reproduced or submitted to others without the owners consent. In accepting it subject to this condition the recipient further agrees that this drawing or any design detail or concept disclosed herein shall not be used in any way detrimental to or in competition with the owner. If the recipient does not agree to the terms of this agreement they shall return this drawing immediately. The information contained in this drawing is subject to change without notice.

## DO NOT SCALE THIS DRAWING

## DIXON [ U.S.A.

THE RIGHT CONNECTION  $