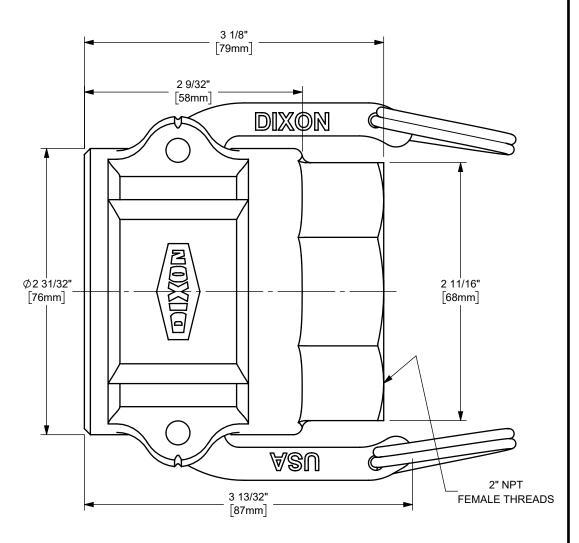

## DIXON [ U.S.A.

THE RIGHT CONNECTION  $^{\mathsf{TM}}$ 

2" DIXON™ COUPLER X FEMALE NPT END CAM AND GROOVE FITTING

MATERIAL:

STAINLESS STEEL

PART NUMBER:

200-D-SS