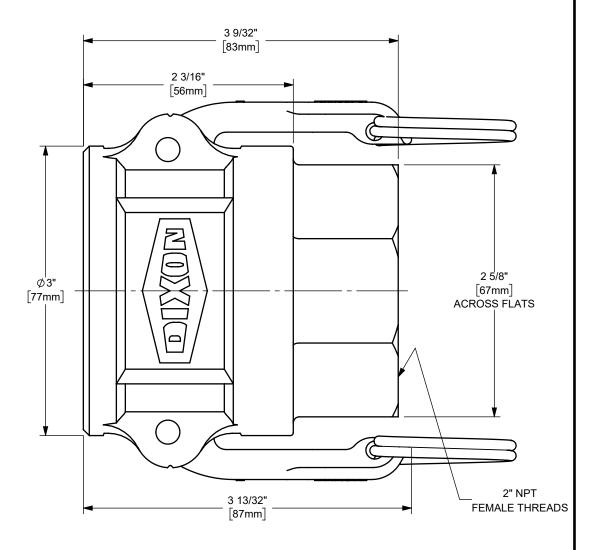

## DIXON [

THE RIGHT CONNECTION  $^{\mathsf{TM}}$ 

U.S.A.

2" DIXON™ COUPLER x FEMALE NPT END CAM AND GROOVE FITTING

**BRASS** 

PART NUMBER:

MATERIAL:

200-D-BR