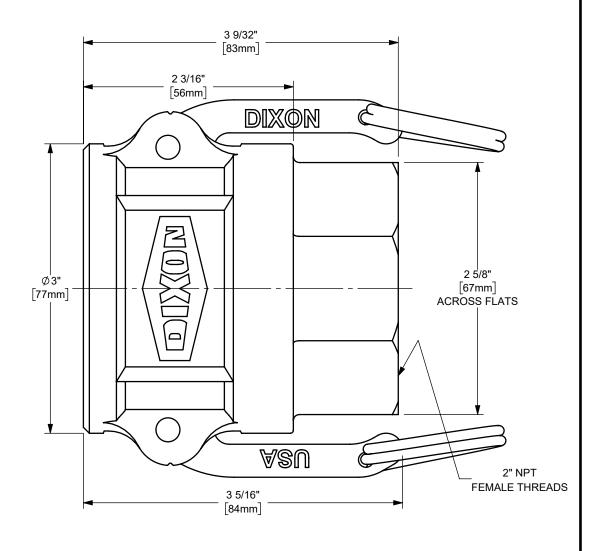

DISTANCE ACROSS OPEN CAM ARMS: 7 27/32"

The Right Connection™

dixonvalve.com

## DIXON [ U.S.A.

THE RIGHT CONNECTION  $^{\mathsf{TM}}$ 

2" DIXON™ COUPLER x FEMALE NPT END CAM AND GROOVE FITTING

ALUMINUM

PART NUMBER:

MATERIAL:

200-D-AL