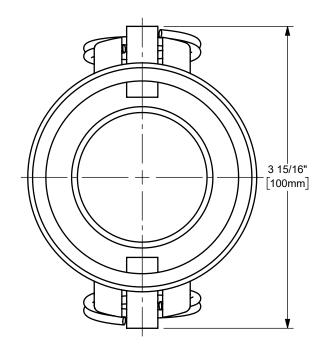

DISTANCE ACROSS OPEN CAM ARMS: 7 27/32"



The Right Connection™

dixonvalve.com

## PROPRIETARY AND CONFIDENTIAL

This drawing is owned by Dixon Valve & Coupling Co. and shall be returned upon demand. It is loaned on condition that it shall not be copied or reproduced or submitted to others without the owners consent. In accepting it subject to this condition the recipient further agrees that this drawing or any design detail or concept disclosed herein shall not be used in any way detrimental to or in competition with the owner. If the recipient does not agree to the terms of this agreement they shall return this drawing immediately. The information contained in this drawing is subject to change without notice.

## DO NOT SCALE THIS DRAWING

## DIXON U.S.A.

THE RIGHT CONNECTION ™

2