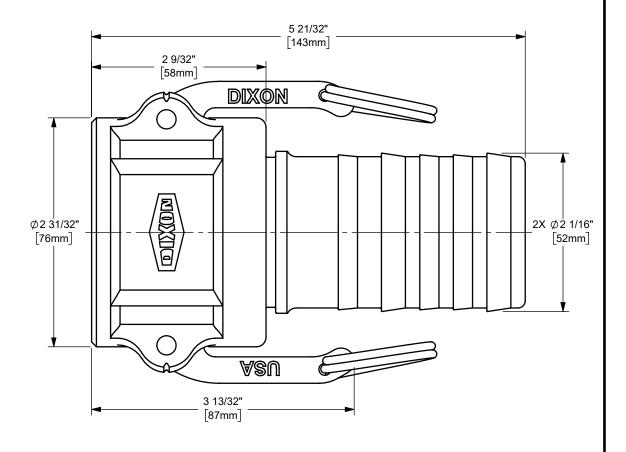

## DIXON U.S.A.

THE RIGHT CONNECTION ™

2" DIXON™ COUPLER x CRIMP SHANK

CAM AND GROOVE FITTING

STAINLESS STEEL

PART NUMBER:

MATERIAL:

200-C-SS