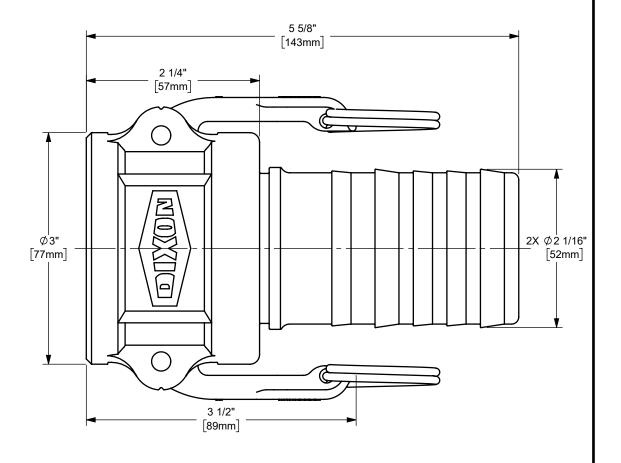

## DIXON U.S.A.

THE RIGHT CONNECTION ™

2" DIXON™ COUPLER x CRIMP SHANK CAM AND GROOVE FITTING

CAM AND GROOVE FITTING

MATERIAL:

BRASS

PART NUMBER:

200-C-BR