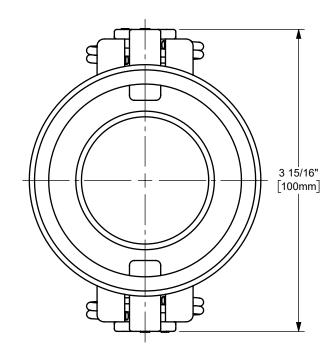

DISTANCE ACROSS OPEN CAM ARMS: 8 1/32"



The Right Connection™

dixonvalve.com

## PROPRIETARY AND CONFIDENTIAL

This drawing is owned by Dixon Valve & Coupling Co. and shall be returned upon demand. It is loaned on condition that it shall not be copied or reproduced or submitted to others without the owners consent. In accepting it subject to this condition the recipient further agrees that this drawing or any design detail or concept disclosed herein shall not be used in any way detrimental to or in competition with the owner. If the recipient does not agree to the terms of this agreement they shall return this drawing immediately. The information contained in this drawing is subject to change without notice.

## DO NOT SCALE THIS DRAWING

## DIXON U.S.A.

THE RIGHT CONNECTION ™

2"