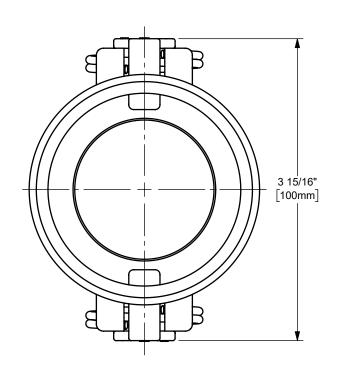

DISTANCE OVER OPEN CAM ARMS: 8 1/32"



 PROPRIETARY AND CONFIDENTIAL
 DIXON
 U.S.A.

 This drawing is owned by Dixon Valve & Coupling Co. and shall be returned upon demand. It is loaned on condition that it shall not be copied or reproduced or submitted to others without the owners consent. In accepting it subject to this condition the recipient further agrees that this drawing or any detrimental to or in competition with the owner. If the recipent does not agree to the terms of this agreement they shall return this drawing immediately. The information contained in this drawing is subject to change without notice.
 DIXON Immediately U.S.A.

 DO NOT SCALE THIS DRAWING
 PART NUMBER:
 Quo-B-BR

dixonvalve.com