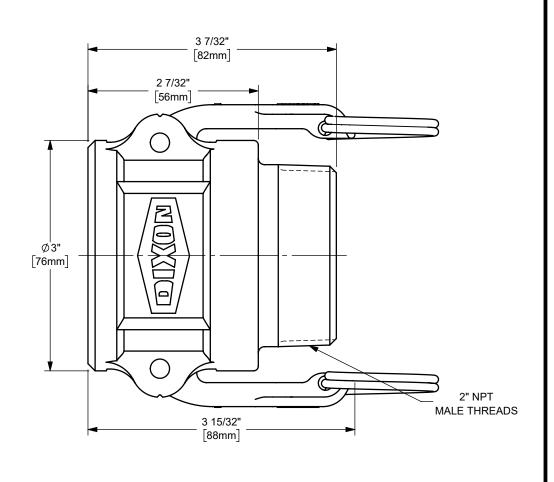

DISTANCE OVER OPEN CAM ARMS: 8 1/32"

 PROPRIETARY AND CONFIDENTIAL
 DIXON
 U.S.A.

 This drawing is owned by Dixon Valve & Coupling Co. and shall be returned upon demand. It is loaned on condition that it shall not be copied or reproduced or submitted to others without the owners consent. In accepting it subject to this condition the recipient further agrees that this drawing or any detrimental to or in competition with the owner. If the recipent does not agree to the terms of this agreement they shall return this drawing immediately. The information contained in this drawing is subject to change without notice.
 DIXON Immediately U.S.A.