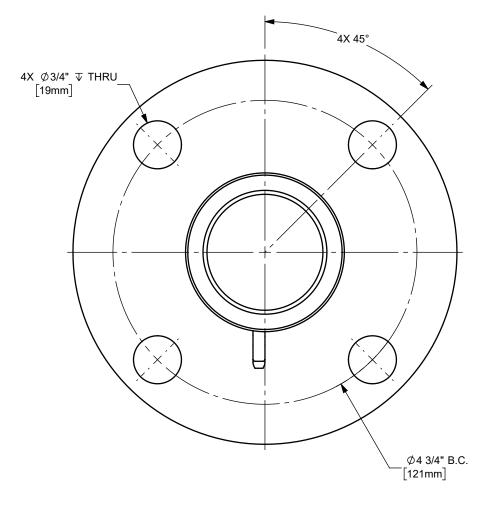

## DIXON [ U.S.A.

THE RIGHT CONNECTION  $^{\mathsf{TM}}$ 

2" DIXON™ / BOSS-LOCK™ ADAPTER x 150# FLANGE CAM AND GROOVE FITTING TITLE:

MATERIAL:

ALUMINUM

PART NUMBER:

200-AL-AL