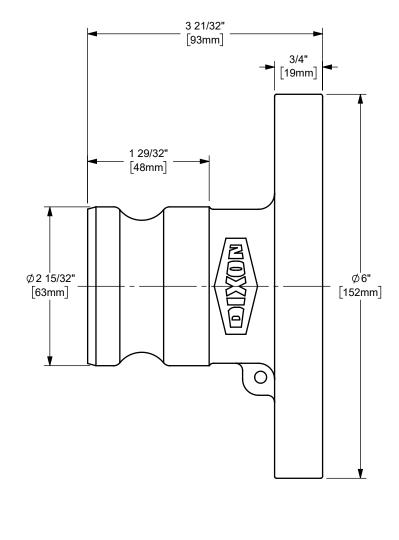

## DIXON [ U.S.A.

THE RIGHT CONNECTION  $^{\mathsf{TM}}$ 

2" DIXON™ / BOSS-LOCK™ ADAPTER x 150# FLANGE CAM AND GROOVE FITTING TITLE:

MATERIAL:

ALUMINUM

PART NUMBER:

200-AL-AL