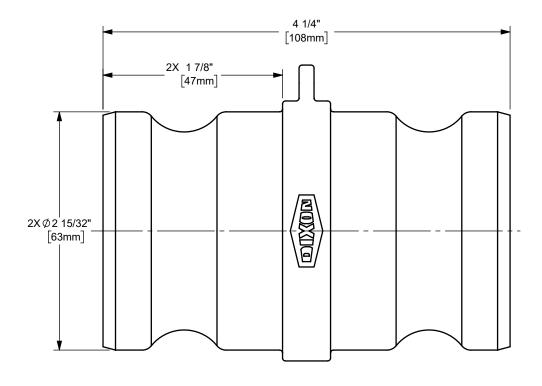

## DIXON [

U.S.A.

THE RIGHT CONNECTION  $^{\mathsf{TM}}$ 

2" DIXON™ / BOSS-LOCK™ ADAPTER x ADAPTER CAM AND GROOVE FITTING

STAINLESS STEEL

PART NUMBER:

TITLE:

MATERIAL:

200-AA-SS