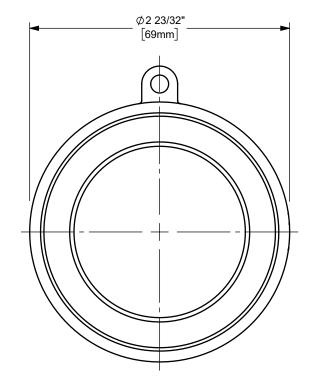

## DIXON [

U.S.A.

THE RIGHT CONNECTION  $^{\mathsf{TM}}$ 

2" DIXON™ / BOSS-LOCK™ ADAPTER x ADAPTER CAM AND GROOVE FITTING

STAINLESS STEEL

PART NUMBER:

TITLE:

MATERIAL:

200-AA-SS