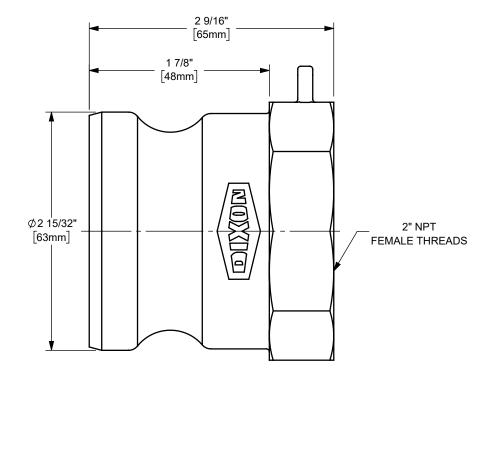

## DIXON U.S.A.

THE RIGHT CONNECTION  $^{\mathsf{TM}}$ 

TITLE: 2" DIXON™ / BOSS-LOCK™ ADAPTER X FEMALE NPT END CAM AND GROOVE FITTING

MATERIAL:

STAINLESS STEEL

PART NUMBER:

200-A-SS