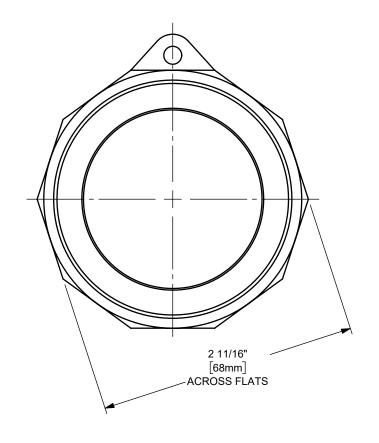

## DIXON U.S.A.

THE RIGHT CONNECTION  $^{\mathsf{TM}}$ 

TITLE: 2" DIXON™ / BOSS-LOCK™ ADAPTER X FEMALE NPT END CAM AND GROOVE FITTING

MATERIAL:

STAINLESS STEEL

PART NUMBER:

200-A-SS