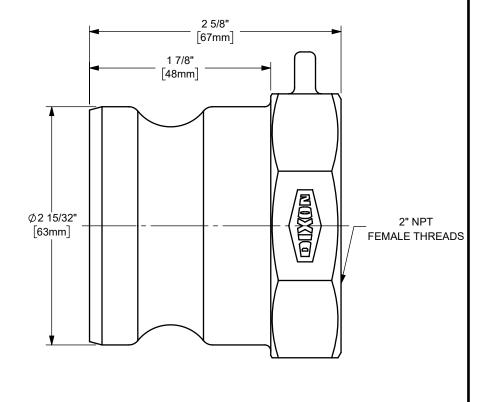

## DIXON

THE RIGHT CONNECTION ™

TITLE: 2" DIXON™ / BOSS-LOCK™ ADAPTER X FEMALE NPT END CAM AND GROOVE FITTING

MATERIAL:

PLATED IRON

PART NUMBER:

200-A-PM