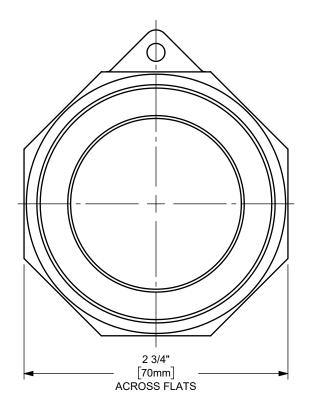

## DIXON

THE RIGHT CONNECTION ™

TITLE: 2" DIXON™ / BOSS-LOCK™ ADAPTER X FEMALE NPT END CAM AND GROOVE FITTING

MATERIAL:

PLATED IRON

PART NUMBER:

200-A-PM