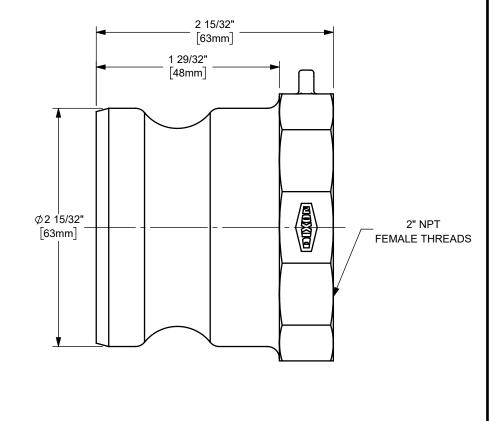

## DIXON [ U.S.A.

THE RIGHT CONNECTION  $^{\mathsf{TM}}$ 

2" DIXON™ / BOSS-LOCK™ ADAPTER x FEMALE NPT END CAM AND GROOVE FITTING

PART NUMBER:

200-A-BR

**BRASS**