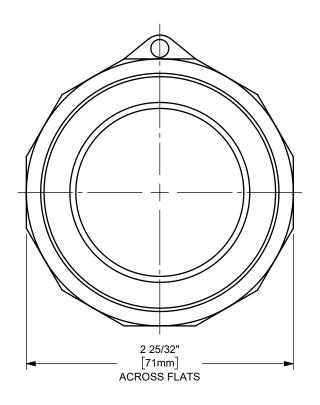

## DIXON [ U.S.A.

THE RIGHT CONNECTION  $^{\mathsf{TM}}$ 

2" DIXON™ / BOSS-LOCK™ ADAPTER x FEMALE NPT END CAM AND GROOVE FITTING

PART NUMBER:

200-A-BR

**BRASS**