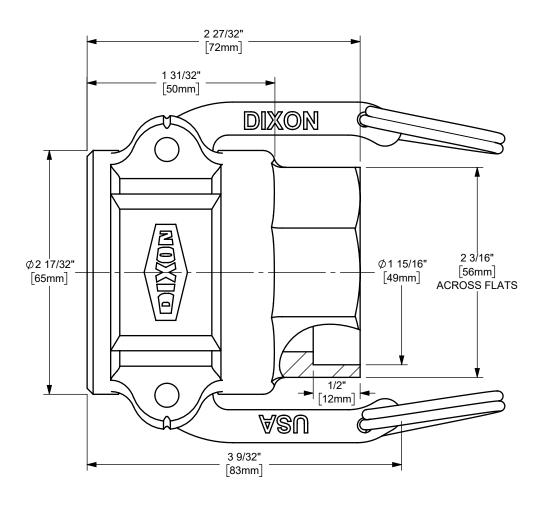

DISTANCE ACROSS OPEN CAM ARMS: 7 7/16"

The Right Connection™

dixonvalve.com

## DIXON [ U.S.A.

THE RIGHT CONNECTION  $^{\mathsf{TM}}$ 

1 1/2" DIXON™ COUPLER x SOCKET TO PIPE CAM AND GROOVE FITTING

MATERIAL: STAINLESS STEEL

PART NUMBER:

150DWSPSS