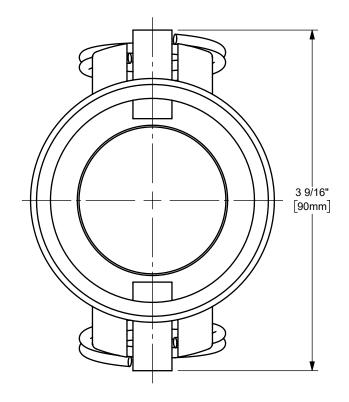

## DIXON [ U.S.A.

THE RIGHT CONNECTION  $^{\mathsf{TM}}$ 

1 1/2" DIXON™ COUPLER x SOCKET TO PIPE CAM AND GROOVE FITTING

MATERIAL: STAINLESS STEEL

PART NUMBER:

150DWSPSS