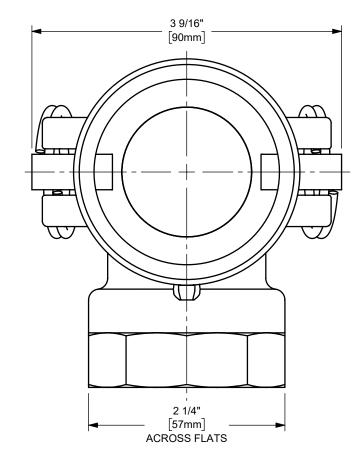

DISTANCE ACROSS OPEN CAM ARMS: 7 7/16"

The Right Connection™

dixonvalve.com

## DIXON [

THE RIGHT CONNECTION  $^{\mathsf{TM}}$ 

1 1/2" DIXON™ COUPLER x 90° FEMALE NPT END CAM AND GROOVE FITTING

**BRASS** 

PART NUMBER:

MATERIAL:

150D-90BR