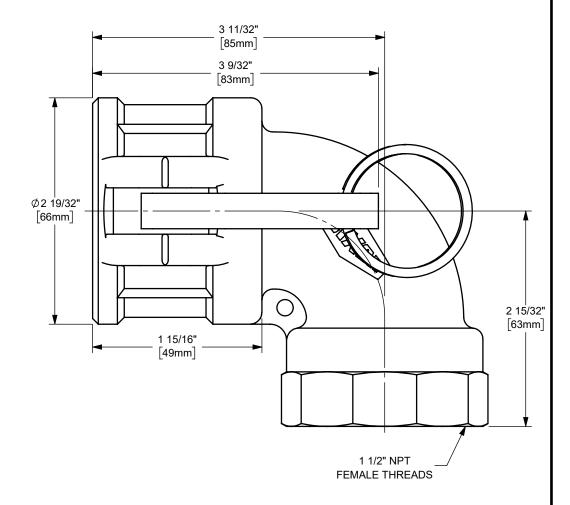

## DIXON [

THE RIGHT CONNECTION  $^{\mathsf{TM}}$ 

1 1/2" DIXON™ COUPLER x 90° FEMALE NPT END CAM AND GROOVE FITTING

**BRASS** 

PART NUMBER:

MATERIAL:

150D-90BR