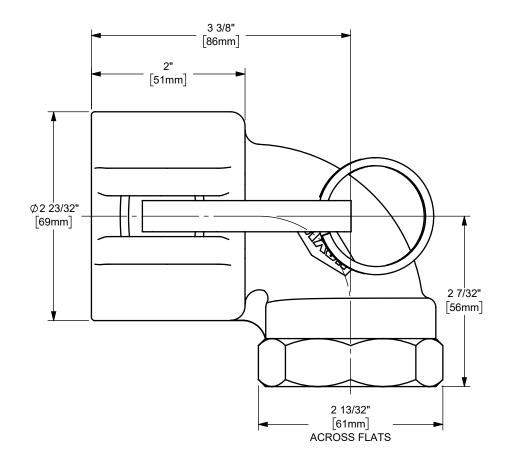

DISTANCE ACROSS OPEN CAM ARMS: 7 15/32"

The Right Connection™

dixonvalve.com

## DIXON [ U.S.A.

THE RIGHT CONNECTION  $^{\mathsf{TM}}$ 

1 1/2" DIXON™ COUPLER x 90° FEMALE NPT END CAM AND GROOVE FITTING

MATERIAL:

ALUMINUM

PART NUMBER:

150D-90AL