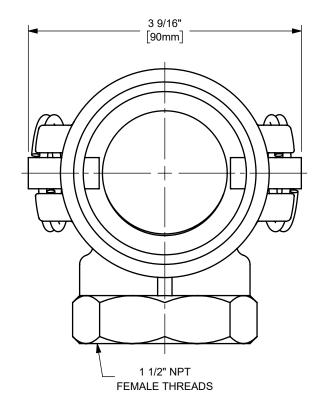

DISTANCE ACROSS OPEN CAM ARMS: 7 15/32"

The Right Connection™

dixonvalve.com

## DIXON [ U.S.A.

THE RIGHT CONNECTION  $^{\mathsf{TM}}$ 

1 1/2" DIXON™ COUPLER x 90° FEMALE NPT END CAM AND GROOVE FITTING

MATERIAL:

ALUMINUM

PART NUMBER:

150D-90AL