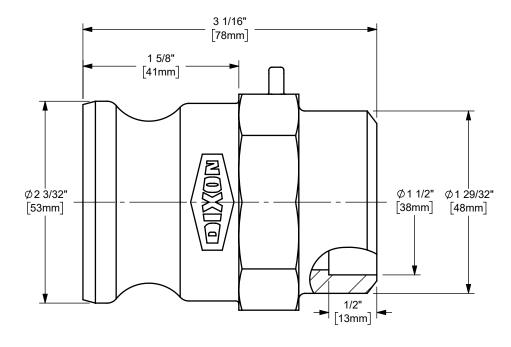

## DIXON

U.S.A.

THE RIGHT CONNECTION ™

1 1/2" DIXON™ / BOSS-LOCK™ ADAPTER x BUTT TO PIPE / SOCKET TO TUBE CAM AND GROOVE FITTING

MATERIAL:

TITLE:

STAINLESS STEEL

PART NUMBER:

150AWBPSTSS