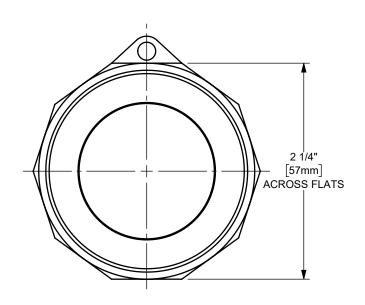

## DIXON

U.S.A.

THE RIGHT CONNECTION ™

1 1/2" DIXON™ / BOSS-LOCK™ ADAPTER x BUTT TO PIPE / SOCKET TO TUBE CAM AND GROOVE FITTING

MATERIAL:

TITLE:

STAINLESS STEEL

PART NUMBER:

150AWBPSTSS