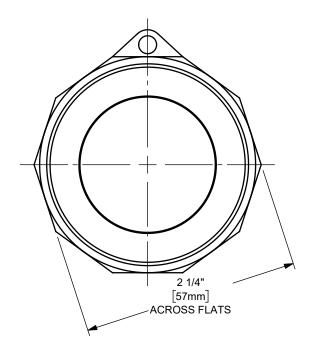

## DIXON [

THE RIGHT CONNECTION  $^{\mathsf{TM}}$ 

U.S.A.

1 1/2" DIXON™ / BOSS-LOCK™ ADAPTER x MALE NPT END CAM AND GROOVE FITTING

MATERIAL: STAINLESS STEEL

PART NUMBER:

TITLE:

150-F-SS