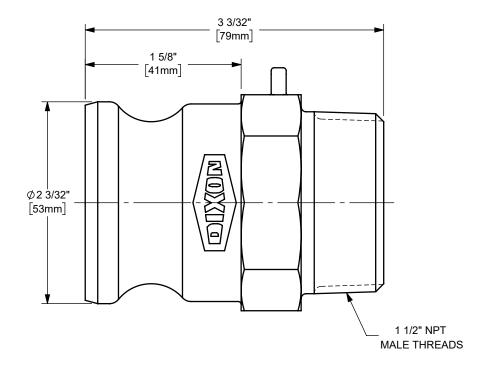

## DIXON [

THE RIGHT CONNECTION  $^{\mathsf{TM}}$ 

U.S.A.

1 1/2" DIXON™ / BOSS-LOCK™ ADAPTER x MALE NPT END CAM AND GROOVE FITTING

MATERIAL: STAINLESS STEEL

PART NUMBER:

TITLE:

150-F-SS