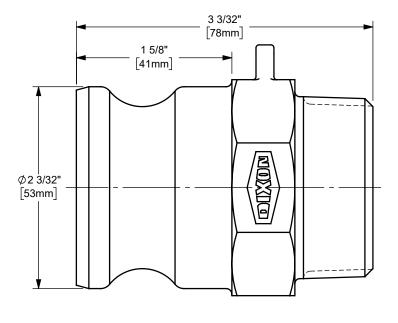

## DIXON [

U.S.A.

THE RIGHT CONNECTION  $^{\mathsf{TM}}$ 

1 1/2" DIXON™ / BOSS-LOCK™ ADAPTER X MALE NPT END CAM AND GROOVE FITTING TITLE:

MATERIAL:

IRON

PART NUMBER:

150-F-MI