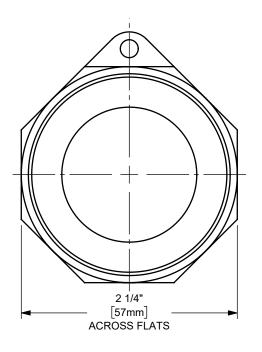

## DIXON [

U.S.A.

THE RIGHT CONNECTION  $^{\mathsf{TM}}$ 

1 1/2" DIXON™ / BOSS-LOCK™ ADAPTER X MALE NPT END CAM AND GROOVE FITTING TITLE:

MATERIAL:

IRON

PART NUMBER:

150-F-MI