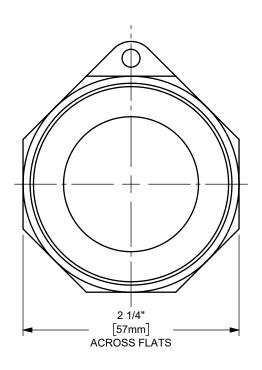

MATERIAL:

TITLE:

1 1/2" DIXON™ / BOSS-LOCK™ ADAPTER x MALE NPT END CAM AND GROOVE FITTING

DIXON [

PART NUMBER:

**BRASS** 150-F-BR

THE RIGHT CONNECTION  $^{\mathsf{TM}}$ 

U.S.A.