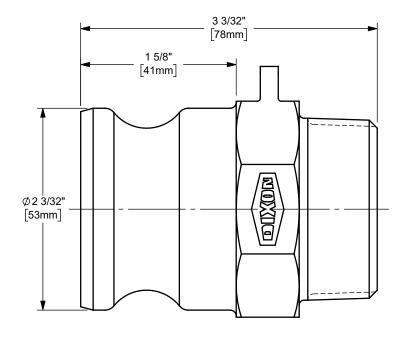

MATERIAL:

TITLE:

1 1/2" DIXON™ / BOSS-LOCK™ ADAPTER x MALE NPT END CAM AND GROOVE FITTING

DIXON [

PART NUMBER:

**BRASS** 150-F-BR

THE RIGHT CONNECTION  $^{\mathsf{TM}}$ 

U.S.A.